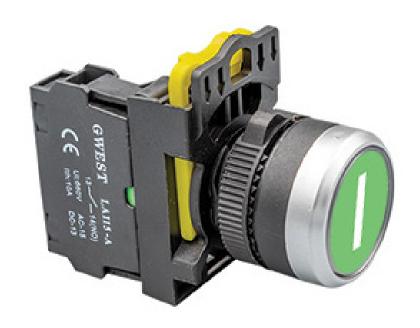

#### **DESCRIPTION**

The main body of push buttons adopts zinc alloy and high-grade anti-flame plastic. It is necessary to press directly on the operator surface. It has a structure that prevents accidental pressing. The button and the button ring are at the same height.

#### **FEATURES**

It has a chrome metal protective frame.

Three or five contact blocks can be mounted in a row.

High electrical values.

Easy assembly without requiring any equipment.

#### **SECTIONS AND DIMENSIONS**

| PRODUCT CODE | CONTACT | DESCRIPTION                       | COLOUR |
|--------------|---------|-----------------------------------|--------|
| A5 - 10/1    | 1NO     | Marked Spring-Loaded Push Buttons | Green  |